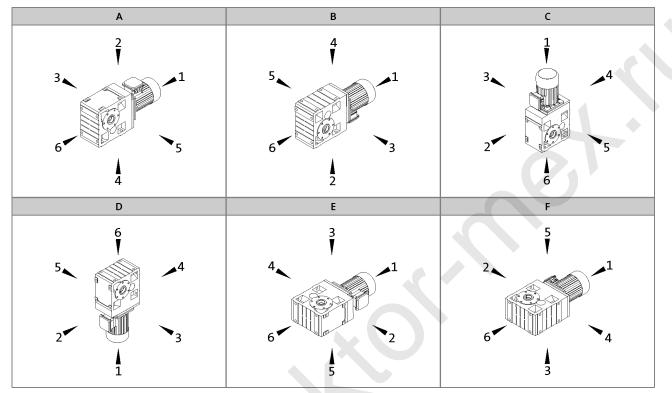

## Product key

Mounting position (A...F) and position of system blocks (1...6)

Hollow shaft: 0 Solid shaft: 3, 5, 8 (3+5) Hollow shaft with shrink disc: 3, 5